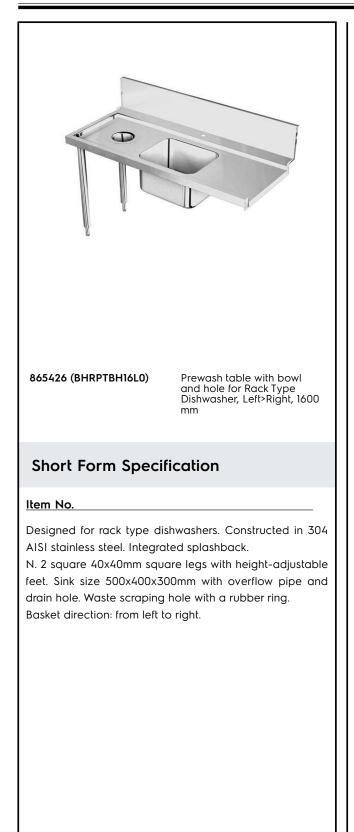

### Key Information:

External dimensions, Width: 865426 (BHRPTBH16L0) External dimensions, Depth: External dimensions, Height: Net weight: Splashback Dimensions, Height: Basin dimensions:

Handling System for Rack Type Pre-wash Table with Sink and Scrape Hole, Left to Right, 1600mm

# Handling System for Rack Type Pre-wash Table with Sink and Scrape Hole, Left to Right, 1600mm

1600 mm

755 mm

1170 mm

260 mm

29 kg