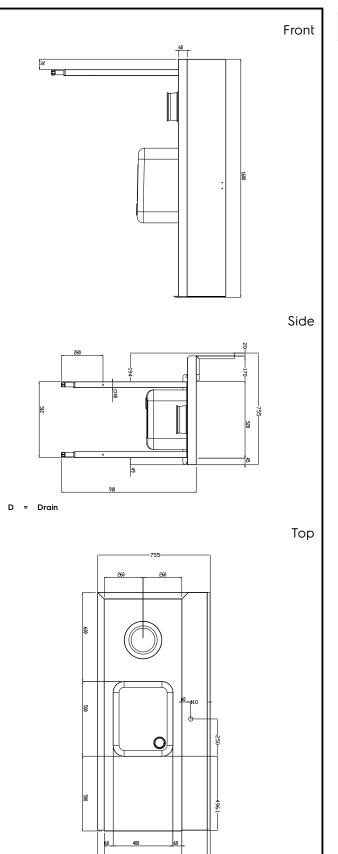

# Handling System for Rack Type Pre-wash Table with Sink and Scrape Hole, Left to Right, 1600mm

1600 mm

755 mm

1170 mm

260 mm

29 kg

### Key Information:

External dimensions, Width: 865426 (BHRPTBH16L0) External dimensions, Depth: External dimensions, Height: Net weight: Splashback Dimensions, Height: Basin dimensions:

Handling System for Rack Type Pre-wash Table with Sink and Scrape Hole, Left to Right, 1600mm